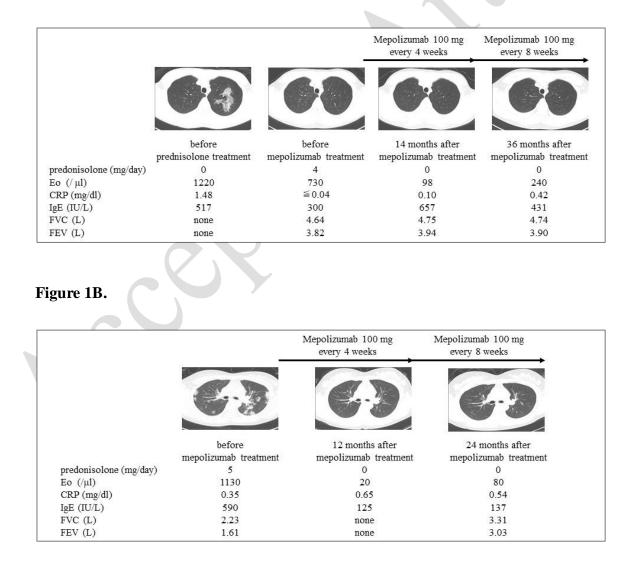

## Supplementary Figure 1. Clinical course of two asthmatic patients with chronic eosinophilic pneumonia treated with mepolizumab.

Figure 1A presents the case one from the main text, and Figure 1B presents the case two. Before prednisolone treatment represents the blood test before the first administration of prednisolone. Before mepolizumab treatment represents the blood test before the first administration of mepolizumab.CRP: C-reactive protein. Eo: eosinophil count. FEV<sub>1</sub>: forced expiratory volume in one second. FVC: forced vital capacity. Ig: immunoglobulin.

## Figure 1A.