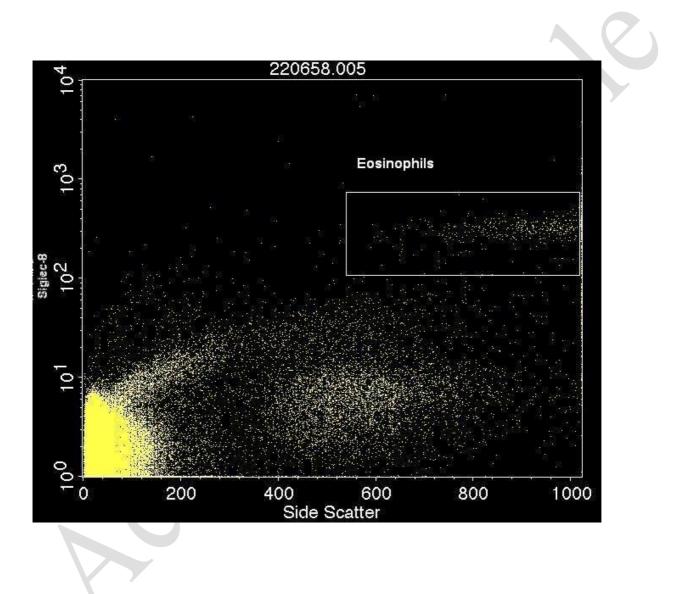

## SUPPLEMENTARY MATERIAL

**Figure 1S.** The image represents the selection of eosinophils in flow cytometry. The eosinophils were selected by the membrane expression of the Siglec-8 molecule and by the parameters of cellular complexity (SSC).