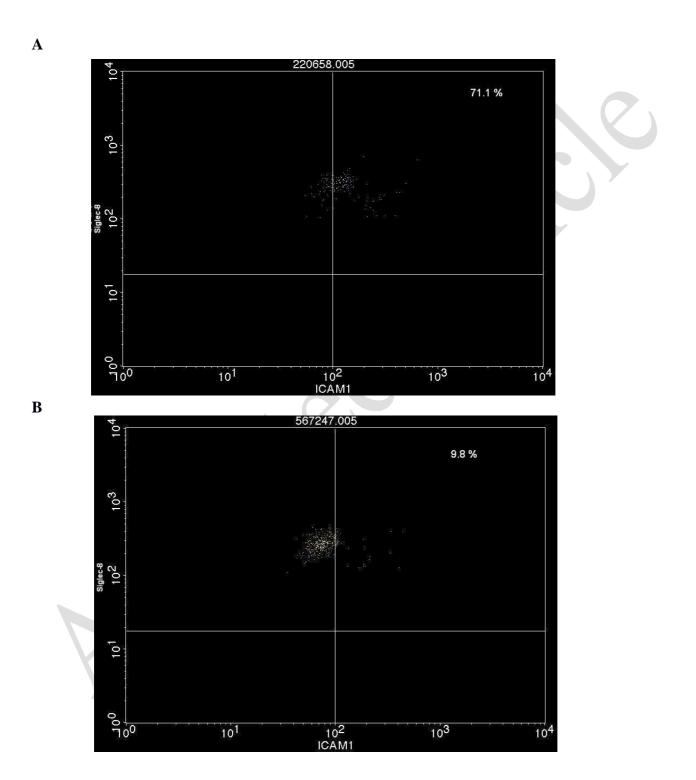

**Figure 2S**. Two examples of studies by cytometry of ICAM-1 expression in eosinophils of patients with EoE are showed in the figure. The image of patient A corresponds to a non-active EoE and high expression of ICAM-1 (71.1 %), while image B corresponds to a patient with active EoE and with low expression of ICAM-1 (9.8 %).