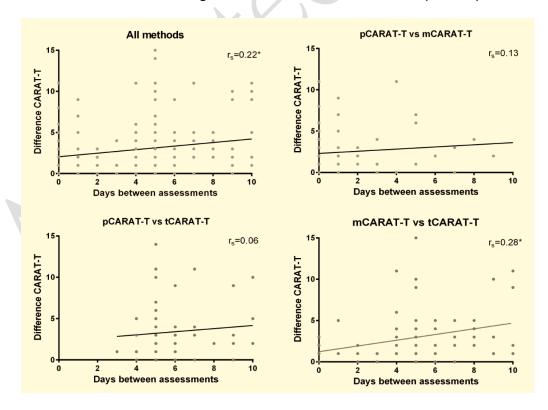

## Supplementary Figure 1. Data collection timeline

Supplementary Figure 2. Scatter plot showing the relationship between days between assessments and difference in Control of Allergic Rhinitis and Asthma Test total scores (CARAT-T).

pCARAT-T: paper version; mCARAT-T: app version; tCARAT-T: telephone version; \*p<0.05

J Investig Allergol Clin Immunol 2021; Vol. 31(3) doi: 10.18176/jiaci.0640 © 2020 Esmon Publicidad

Supplementary Figure 3. Bland-Altman plots of Control of Allergic Rhinitis and Asthma Test (CARAT) sub scores (upper airways CARAT-UA and lower airways CARAT-LA) obtained through paper (pCARAT), app (mCARAT) and telephone (tCARAT)