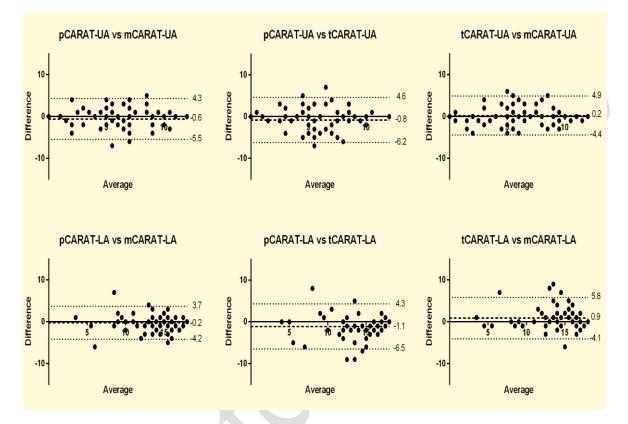

pCARAT-T: paper version; mCARAT-T: app version; tCARAT-T: telephone version; \*p<0.05

J Investig Allergol Clin Immunol 2021; Vol. 31(3) doi: 10.18176/jiaci.0640 © 2020 Esmon Publicidad

Supplementary Figure 3. Bland-Altman plots of Control of Allergic Rhinitis and Asthma Test (CARAT) sub scores (upper airways CARAT-UA and lower airways CARAT-LA) obtained through paper (pCARAT), app (mCARAT) and telephone (tCARAT)

\*The dashed lines represent the bias and the dot-dashed lines the 95% limits of agreement

J Investig Allergol Clin Immunol 2021; Vol. 31(3) doi: 10.18176/jiaci.0640