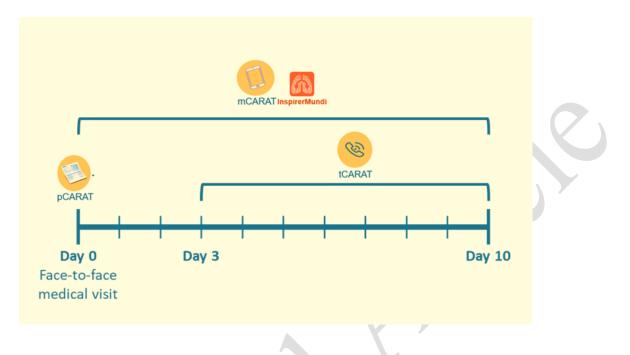

## Supplementary Figure 1. Data collection timeline

Supplementary Figure 2. Scatter plot showing the relationship between days between assessments and difference in Control of Allergic Rhinitis and Asthma Test total scores (CARAT-T).