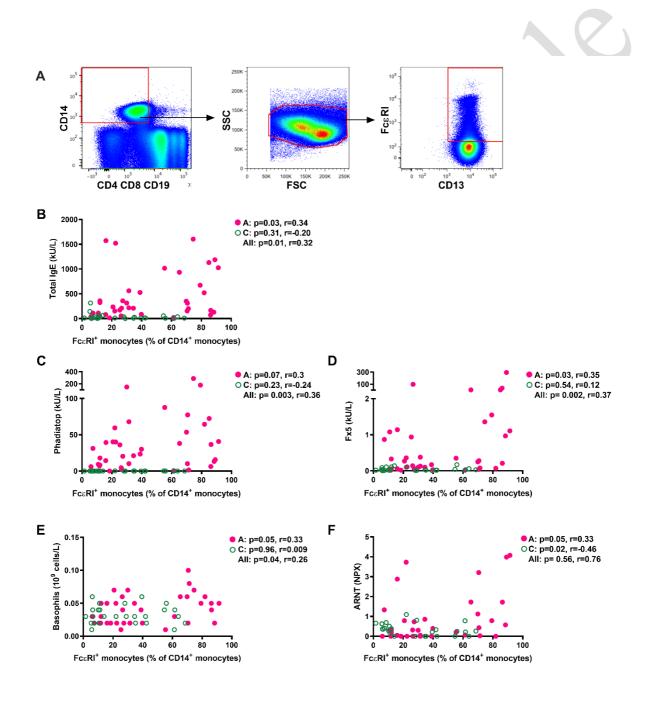

## **SUPPLEMENTARY MATERIAL**

**Figure S1.** (**A**) Gating strategy for FcεRI<sup>+</sup> monocytes as CD14<sup>+</sup> CD4<sup>lo</sup> CD8<sup>lo</sup> CD19<sup>lo</sup> FcεRI<sup>+</sup> cells in subjects from the MIDASII cohort. The gate for FcεRI<sup>+</sup> was set based on CD4<sup>+</sup> CD8<sup>+</sup> CD19<sup>+</sup> lymphocyte-sized cells expressing CD13 and included both low and high expression of FcεRI. (**B-F**) Spearman correlation analyses in asthma patients (pink), and controls without asthma (green).