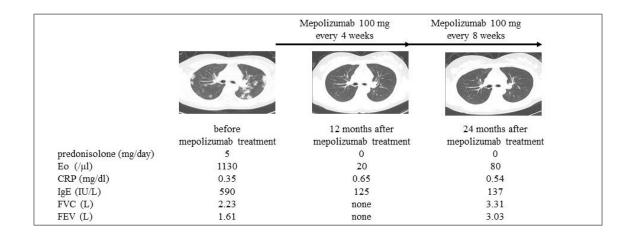

## Supplementary Figure 1. Clinical course of two asthmatic patients with chronic eosinophilic pneumonia treated with mepolizumab.

Figure 1A presents the case one from the main text, and Figure 1B presents the case two. Before prednisolone treatment represents the blood test before the first administration of prednisolone. Before mepolizumab treatment represents the blood test before the first administration of mepolizumab.CRP: C-reactive protein. Eo: eosinophil count. FEV<sub>1</sub>: forced expiratory volume in one second. FVC: forced vital capacity. Ig: immunoglobulin.

Figure 1A.

Figure 1B.

J Investig Allergol Clin Immunol 2021; Vol. 31(5): 459-460 doi: 10.18176/jiaci.0671