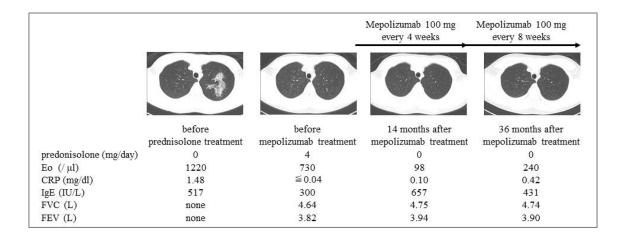

## Supplementary Figure 1. Clinical course of two asthmatic patients with chronic eosinophilic pneumonia treated with mepolizumab.

Figure 1A presents the case one from the main text, and Figure 1B presents the case two. Before prednisolone treatment represents the blood test before the first administration of prednisolone. Before mepolizumab treatment represents the blood test before the first administration of mepolizumab.CRP: C-reactive protein. Eo: eosinophil count. FEV<sub>1</sub>: forced expiratory volume in one second. FVC: forced vital capacity. Ig: immunoglobulin.

Figure 1A.

Figure 1B.

J Investig Allergol Clin Immunol 2021; Vol. 31(5): 459-460 doi: 10.18176/jiaci.0671