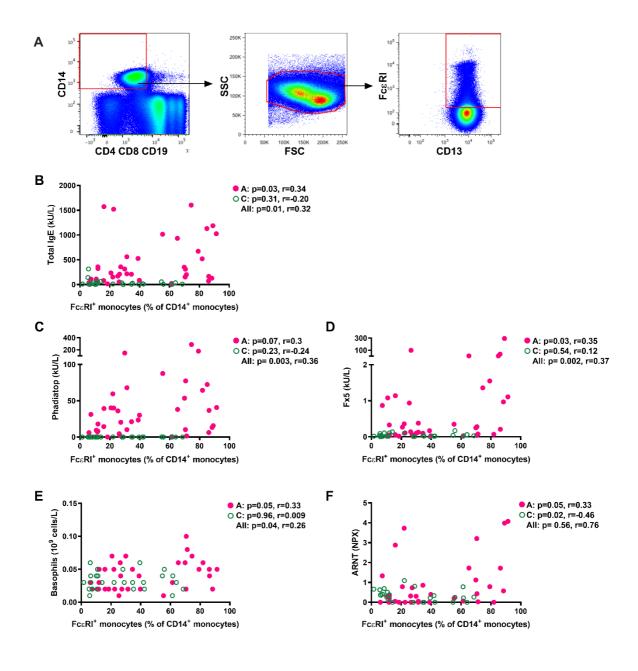

## **SUPPLEMENTARY MATERIAL**

**Figure S1.** (**A**) Gating strategy for FcεRI<sup>+</sup> monocytes as CD14<sup>+</sup> CD4<sup>lo</sup> CD8<sup>lo</sup> CD19<sup>lo</sup> FcεRI<sup>+</sup> cells in subjects from the MIDASII cohort. The gate for FcεRI<sup>+</sup> was set based on CD4<sup>+</sup> CD8<sup>+</sup> CD19<sup>+</sup> lymphocyte-sized cells expressing CD13 and included both low and high expression of FcεRI. (**B-F**) Spearman correlation analyses in asthma patients (pink), and controls without asthma (green).