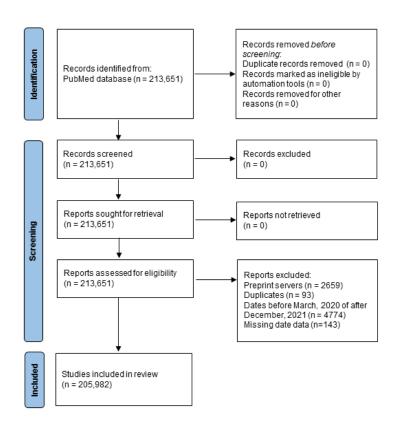

## SUPPLEMENTARY MATERIAL

Supplementary Figure 1. Flow Diagram of Study Selection.

**Supplementary Figure 2.** COVID-19 publications in allergy journals of the first impact factor quartile.

Abbreviations: Clin. Rev. Allergy Immunol., Clinical Reviews in Allergy & Immunology; J. Allergy Clin. Immunol., The Journal of Allergy and Clinical Immunology; J. Allergy Clin. Immunol.-Pract., The Journal of Allergy and Clinical Immunology: In practice; J. Invest. Allergol. Clin. Immunol., Journal of Investigational Allergology and Clinical Immunology; Pediatr. Allergy Immunol., Pediatric Allergy and Immunology.