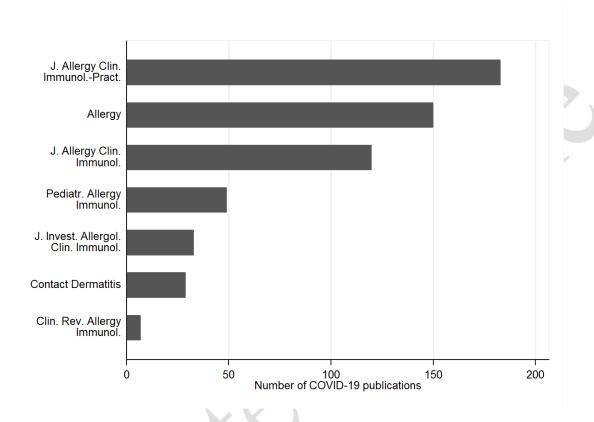

## SUPPLEMENTARY MATERIAL

Supplementary Figure 1. Flow Diagram of Study Selection.

**Supplementary Figure 2.** COVID-19 publications in allergy journals of the first impact factor quartile.

Abbreviations: Clin. Rev. Allergy Immunol., Clinical Reviews in Allergy & Immunology; J. Allergy Clin. Immunol., The Journal of Allergy and Clinical Immunology; J. Allergy Clin. Immunol.-Pract., The Journal of Allergy and Clinical Immunology: In practice; J. Invest. Allergol. Clin. Immunol., Journal of Investigational Allergology and Clinical Immunology; Pediatr. Allergy Immunol., Pediatric Allergy and Immunology.