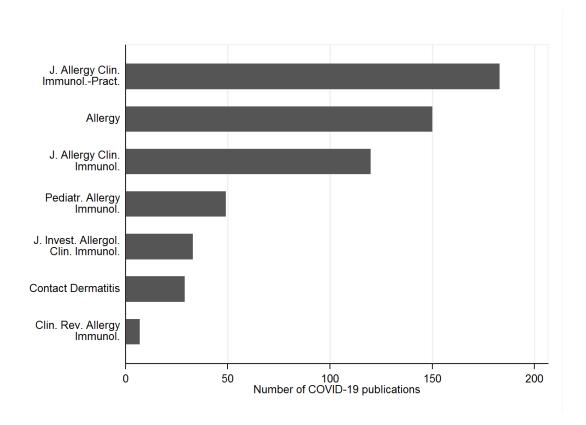

## SUPPLEMENTARY MATERIAL

Supplementary Figure 1. Flow Diagram of Study Selection.

J Investig Allergol Clin Immunol 2023; Vol. 33(2): 131-133 doi: 10.18176/jiaci.0821 **Supplementary Figure 2.** COVID-19 publications in allergy journals of the first impact factor quartile.

Abbreviations: Clin. Rev. Allergy Immunol., Clinical Reviews in Allergy & Immunology; J. Allergy Clin. Immunol., The Journal of Allergy and Clinical Immunology; J. Allergy Clin. Immunol.-Pract., The Journal of Allergy and Clinical Immunology: In practice; J. Invest. Allergol. Clin. Immunol., Journal of Investigational Allergology and Clinical Immunology; Pediatr. Allergy Immunol., Pediatric Allergy and Immunology.