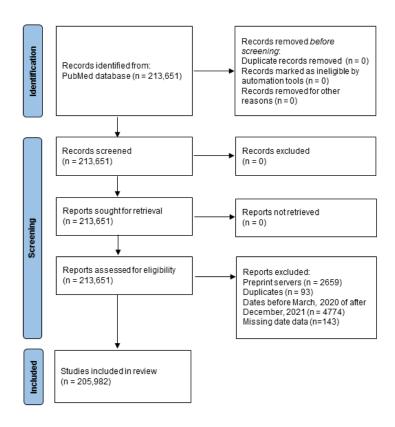

## SUPPLEMENTARY MATERIAL

Supplementary Figure 1. Flow Diagram of Study Selection.

J Investig Allergol Clin Immunol 2023; Vol. 33(2): 131-133 doi: 10.18176/jiaci.0821 **Supplementary Figure 2.** COVID-19 publications in allergy journals of the first impact factor quartile.