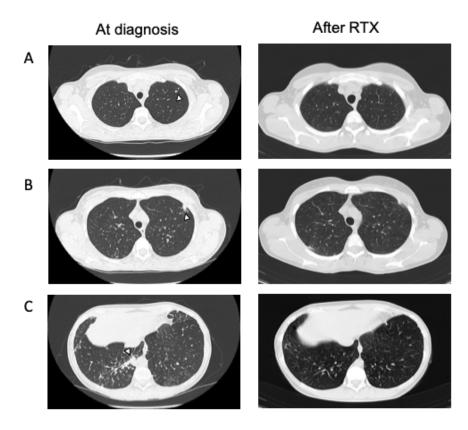

## SUPPLEMENTARY MATERIAL

Supplementary Figure 1. Axial lung CT scan showing multiple lesions at diagnosis (left column) and their resolution after treatment with rituximab (right column). A. Nodular lesion in the left superior lobe (white triangle) at diagnosis (left) with complete resolution upon treatment (right). B. Peripheral lesion in the left superior lobe (white arrow) with almost complete resolution upon treatment (right). C. Lesions in the right inferior lobe at diagnosis (white triangle) (left) with complete resolution upon treatment (right).